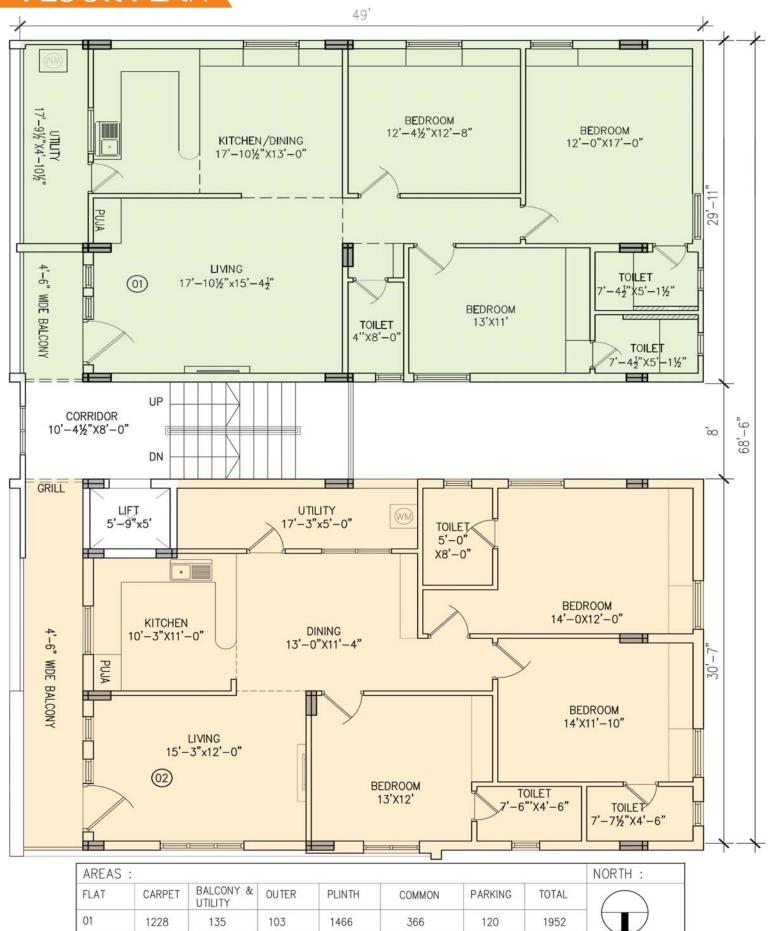

# Lakshmi's CRYSTAL

key for your new beginning..

## **FLOOR PLAN**



N

### **SPECIFICATIONS**

Structure : RCC Framed Structure

Super structure: Red Bricks with Cement mortar, outer walls of 9" thick and other (Including walls in ducts

and corridor) walls of 4" thick.

Plastering : Plastering with Sponge Finish to Internal and External walls.

Doors : Main Door of Best Teak Wood Frames with Teak Wood paneled shutters with good quality

hardware. Internal doors will be good quality laminated flush doors along with teak wood

frame. Bathroom doors will be good quality WPC Doors & Frames.

Windows : UPVC 2.5 track frames with shutters and mesh shutter fitted with glass & standard

hardware, and French door with 3 track wherever necessary. MS grills will be provided to

all windows.

Flooring : Vitrified Tiles (Double Charge) Flooring of premium quality co