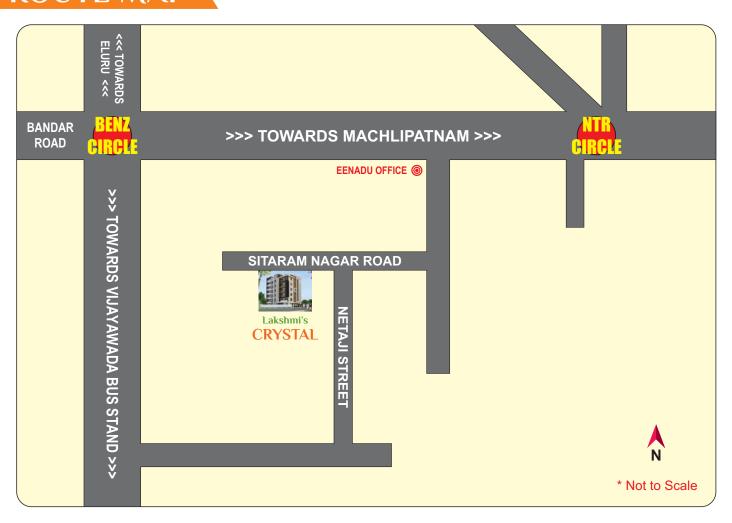

\ equivalent\ with\ metal\ distribution\ boards, Cable$ 

TV, Telephone and an Internet point in drawing room and master bedroom. One 8KV

power connection will be provided for each flat.

Generator : Generator (Mahindra make) for lift, common areas and 4 light points, 4 fan points and 2

plug points in each flat.

Lift : 6 passenger capacity JOHNSON / KONE make lift with automatic doors will be provided.

Water supply : One drinking water connection in kitchen with Municipal water & other taps with bore

well water supplied through over head tank.

Wall Finishes : <u>Internal:</u> Putty (MYK-Laticrete / Birla) finish with plastic emulsion paint.

External: Texture or Wall care putty finishes on all external walls.

<sup>\*</sup> GST & Registration charges will be extra.

# **ROUTE MAP**



### SOME OF OUR COMPLETED VENTURES IN AP









OUR COMPLETED VENTURE IN HYDERABAD







\* This brochure is only a conceptual representation of the project and not a legal offering.